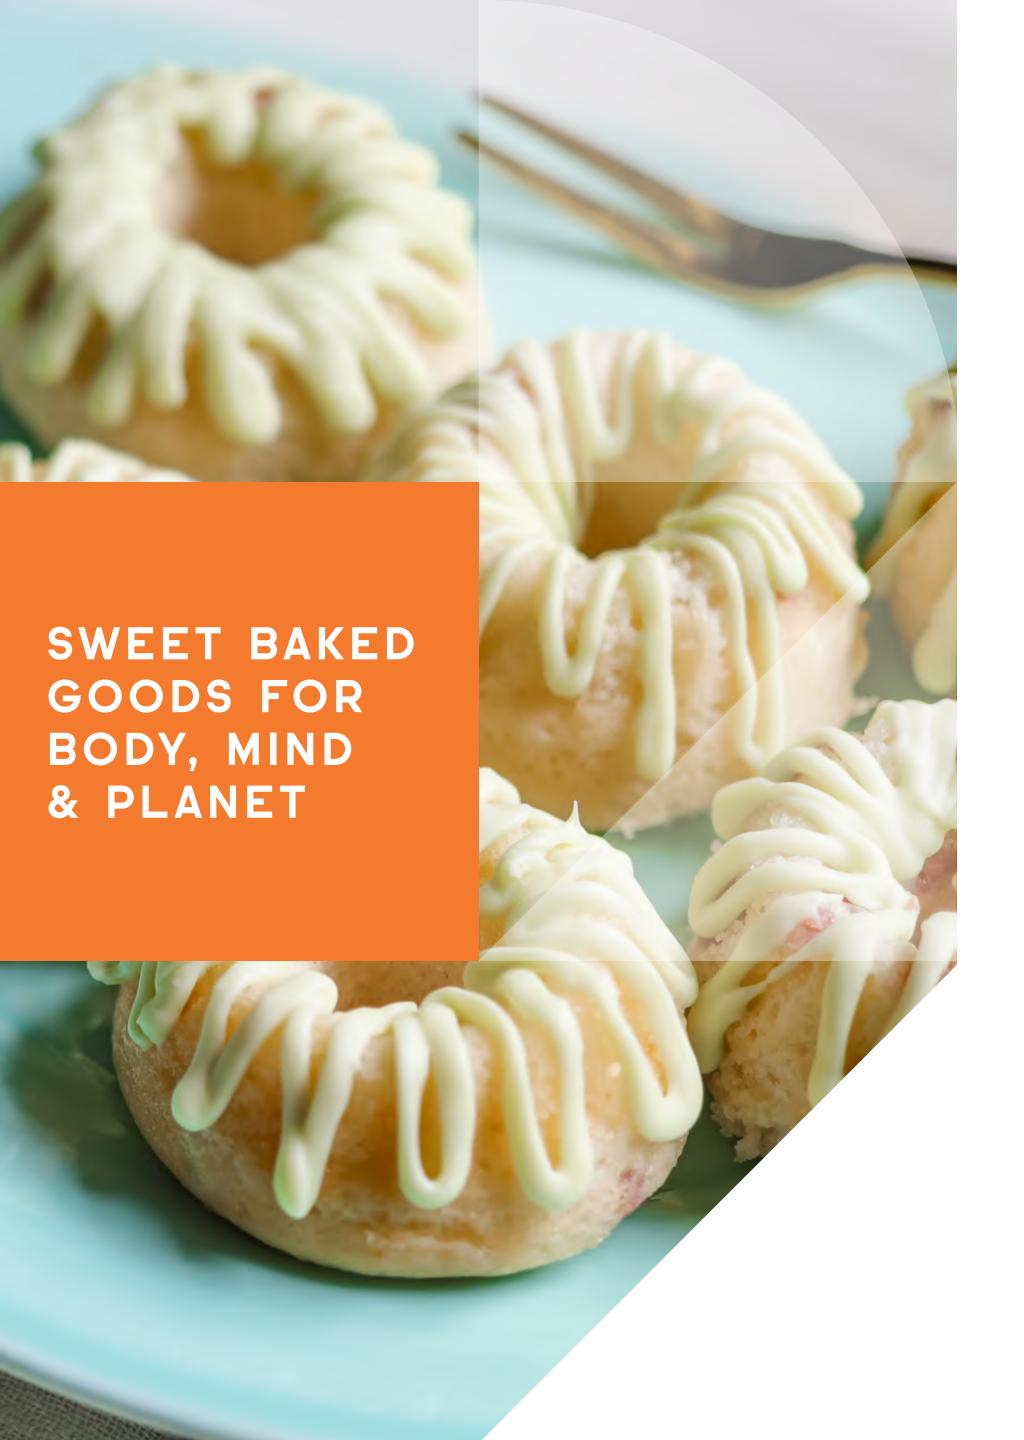

#### CLASSIC RASPBERRY BUNDT CAKE WITH ELDERFLOWER ICING

A nostalgic dessert remastered using a combination of vanilla and fresh raspberry flavors with apple raspberry inclusions inside the cake, topped with contemporary elderflower flavored white chocolate icing.

#### IFF PRODUCT DESIGN™

Fruit inclusions

TAURA Apple Raspberry Pieces

Functional ingredients

Functional GRINDSTED® GA 1350 for extra moist texture

ingredients TEXTURECEL™ 30000 maintains freshness and stability

GRINDSTED® Xanthan 200 for moisture retention

POWERSOFT™ 7002 for soft crumb and extended shelf life

**Flavors** 

Nat WONF Vanilla

Nat WONF Raspberry
Nat WONF Elderflower