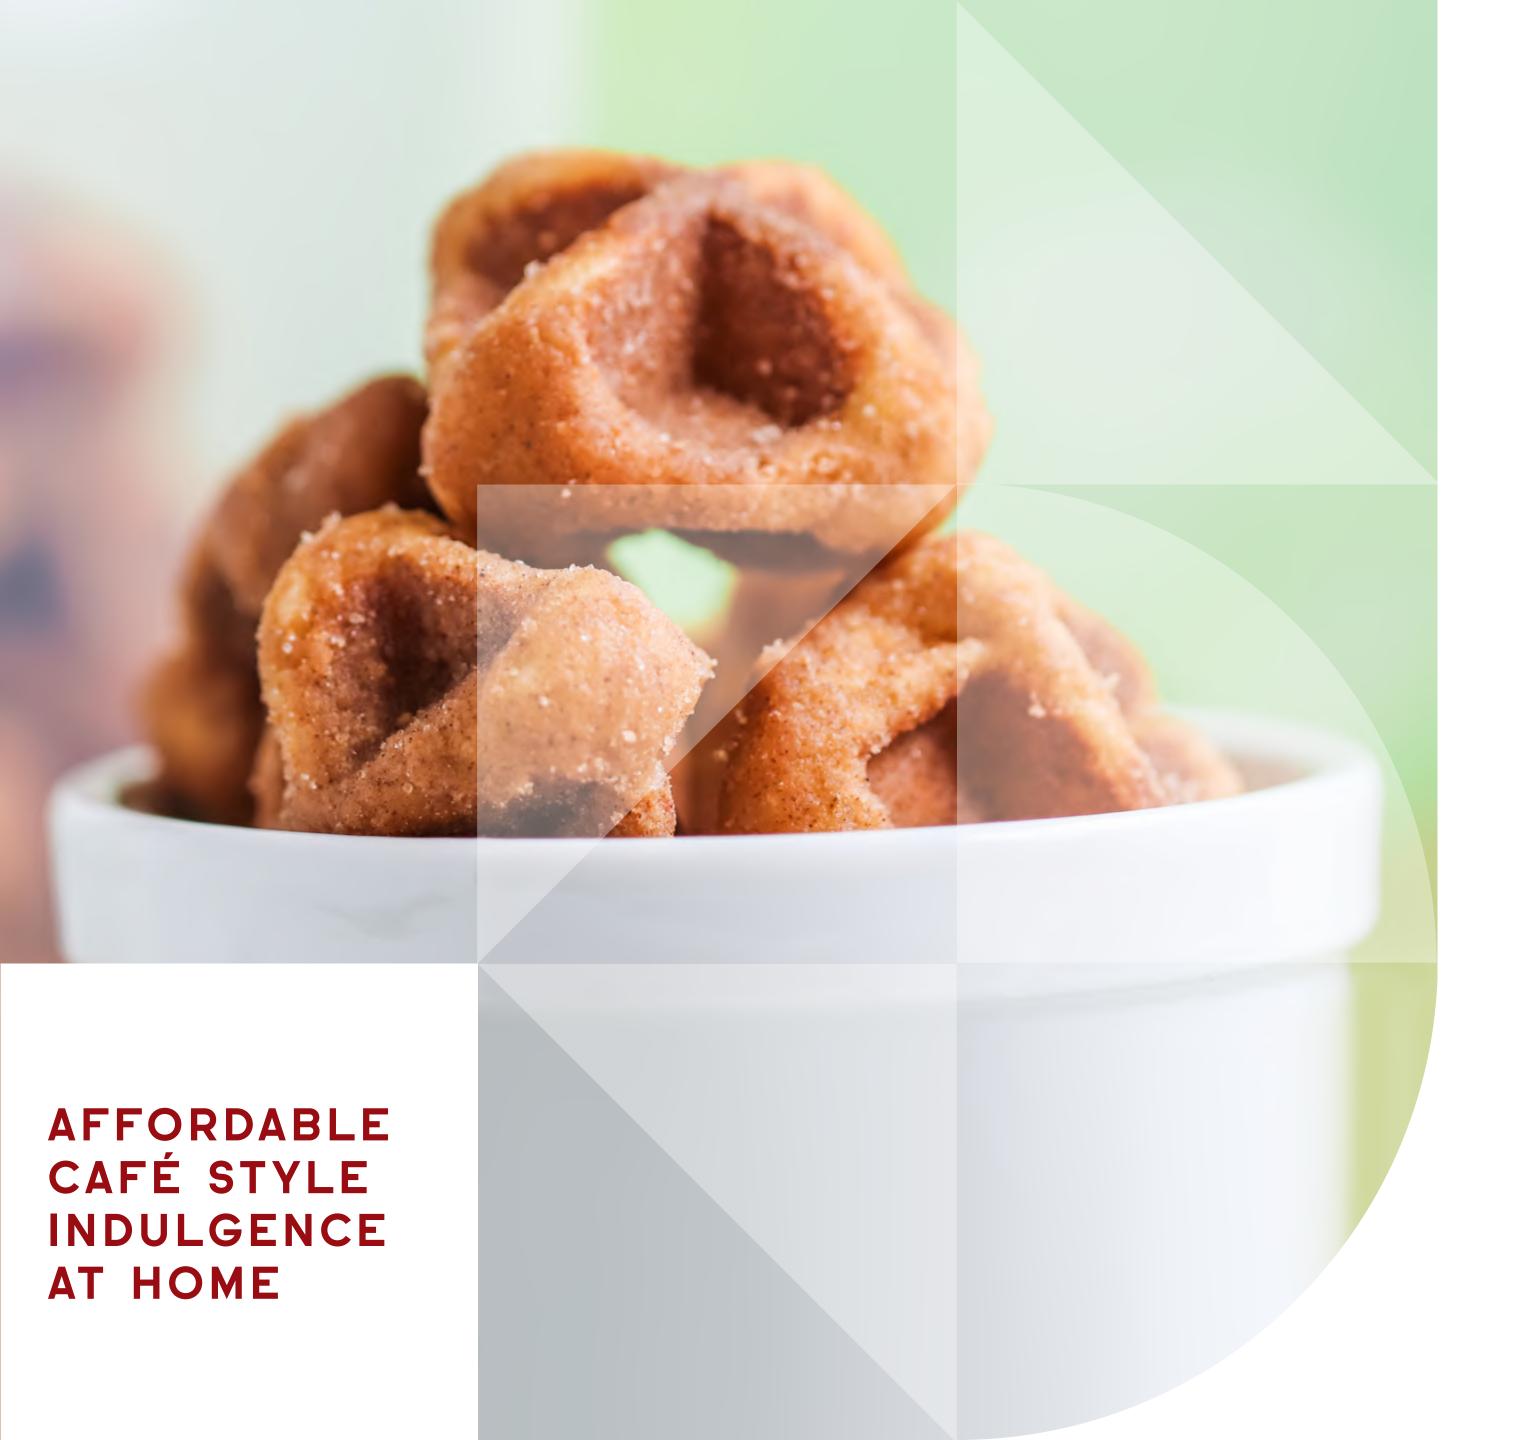

### CHURRO BELGIAN WAFFLE BITES

Decadent and convenient, churro Belgian waffle bites are the ultimate treat! Crispy on the outside and fluffy in the middle with a unique flavor and textural burst from cinnamon inclusions. Enjoy onthe-go or during a shared moment of indulgence.

#### IFF PRODUCT DESIGN™

Fruit inclusions

**TAURA Cinnamon Pieces** 

Functional ingredients

GRINDSTED® NG 100 for softer crumb texture

Flavors & Seasonings

Vanilla Extract
Nat Type Churro

Brown Sugar Cinnamon Seasoning