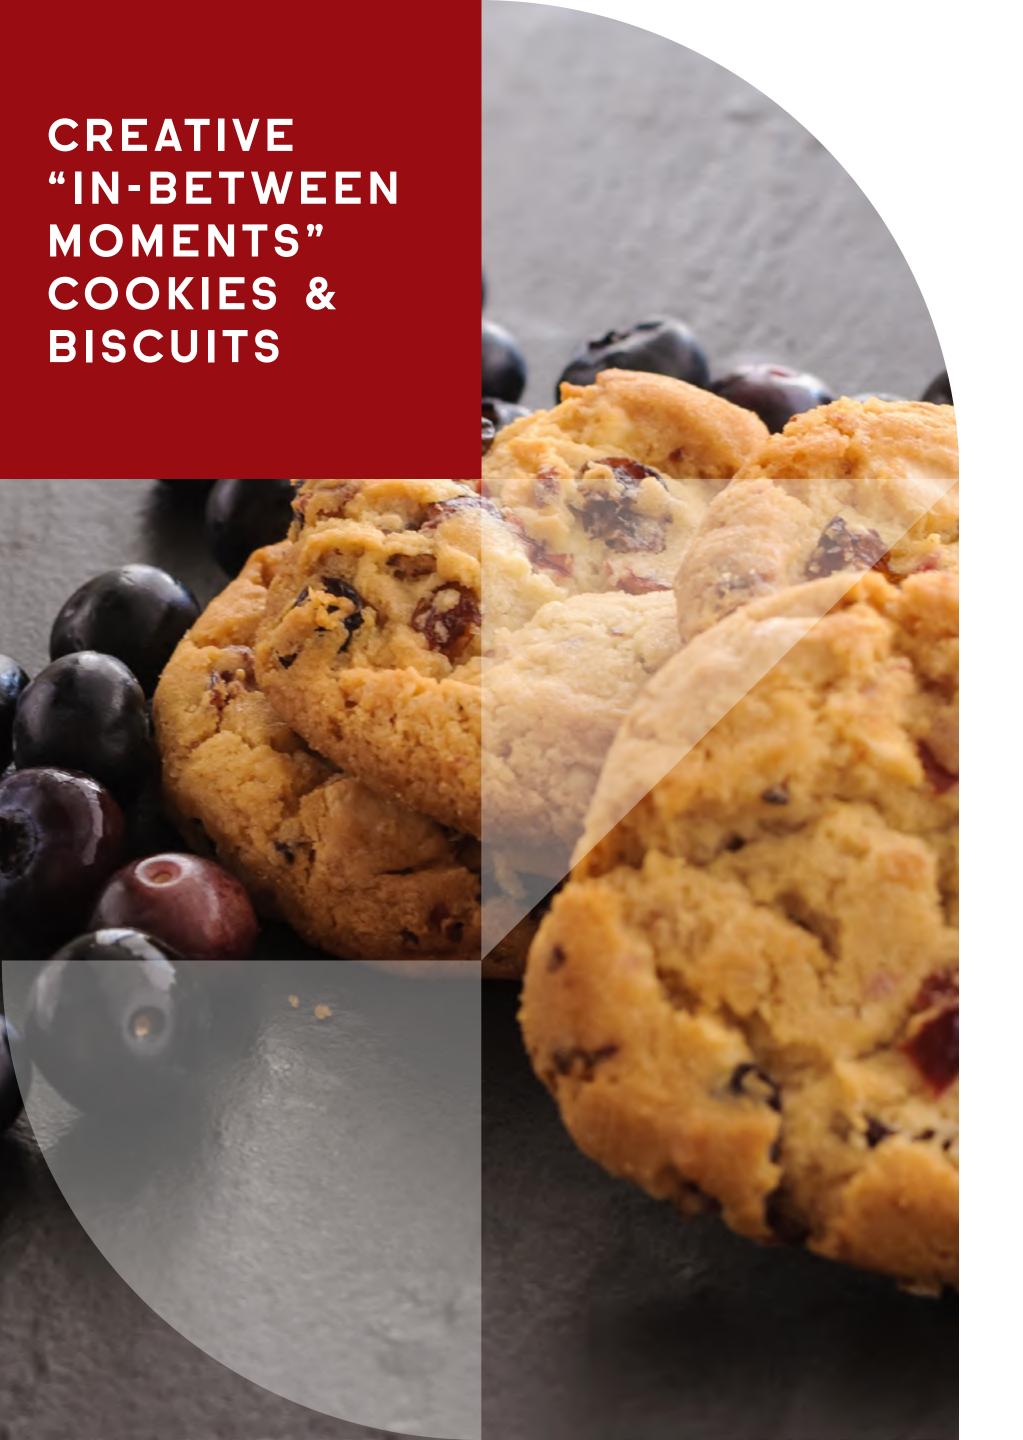

#### BLUEBERRY CHESECAKE COOKIES

A must-try for dessert lovers! Indulgent blueberry cheesecake-inspired cookies that'll make your taste buds dance with delight. A multi-sensory treat with a perfect blend of cheesecake flavors, blueberry inclusions and cookie crumbs.

| חח | $\bigcirc$ | ICT | DESIGN™ |  |
|----|------------|-----|---------|--|
| PR | ししし        |     | DESIGN  |  |

| Fruit inclusions       | TAURA Blueberry Pieces                                                                                                                                                                           |
|------------------------|--------------------------------------------------------------------------------------------------------------------------------------------------------------------------------------------------|
| Texture                | INVENTIVE mixed cookie crumbs                                                                                                                                                                    |
| Functional ingredients | GRINDSTED® GA 572 for texture enhancement<br>GUARDIAN®/GRINDOX® to protect and extend shelf life<br>NATAMAX® B PLUS to prevent fungal spoilage<br>SOLEC® Lecithin for clean label dough strength |
| Flavors                | Cheesecake, Cheese and Blueberry                                                                                                                                                                 |