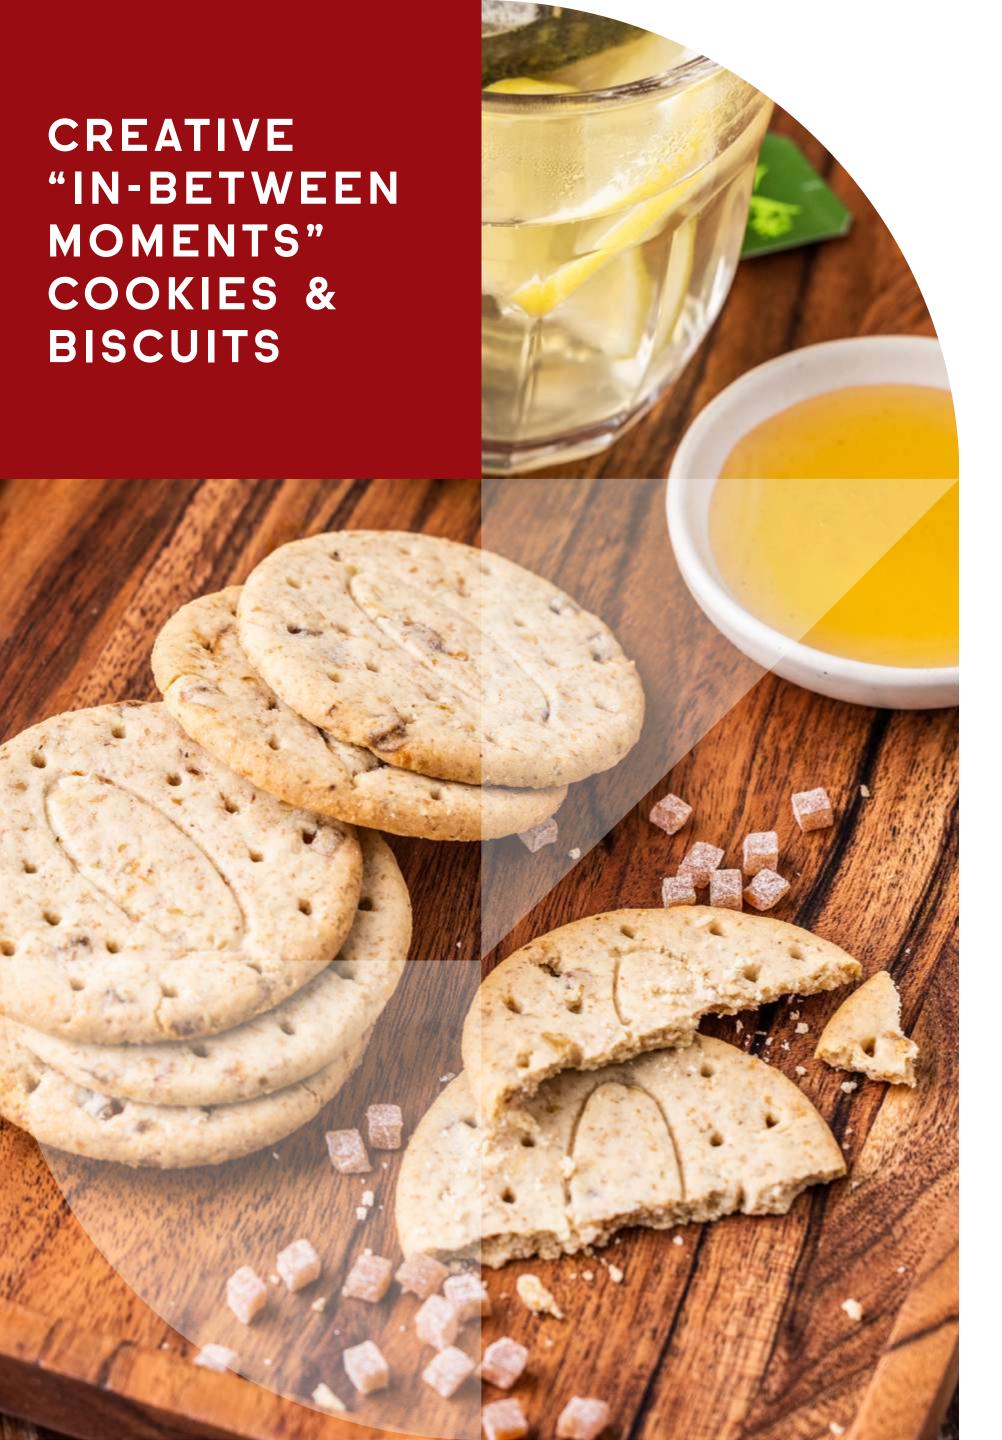

### ENERGIZING HONEY LEMON DIGESTIVE BISCUITS

Whatever your dunking ritual, take a bite and energize with these delicately flavored biscuits featuring lemon inclusions. Guilt free indulgence with the sweetness from fruit and the benefit of added fiber.

#### IFF PRODUCT DESIGN™

| Fruit inclusions       | TAURA Lemon Pieces                                                                                                           |
|------------------------|------------------------------------------------------------------------------------------------------------------------------|
| Functional ingredients | GUARDIAN®/GRINDOX® to protect and extend shelf life<br>LITESSE® Two Power for prebiotic fiber content and<br>sugar reduction |
| Flavors                | Natural Honey and Lemon                                                                                                      |