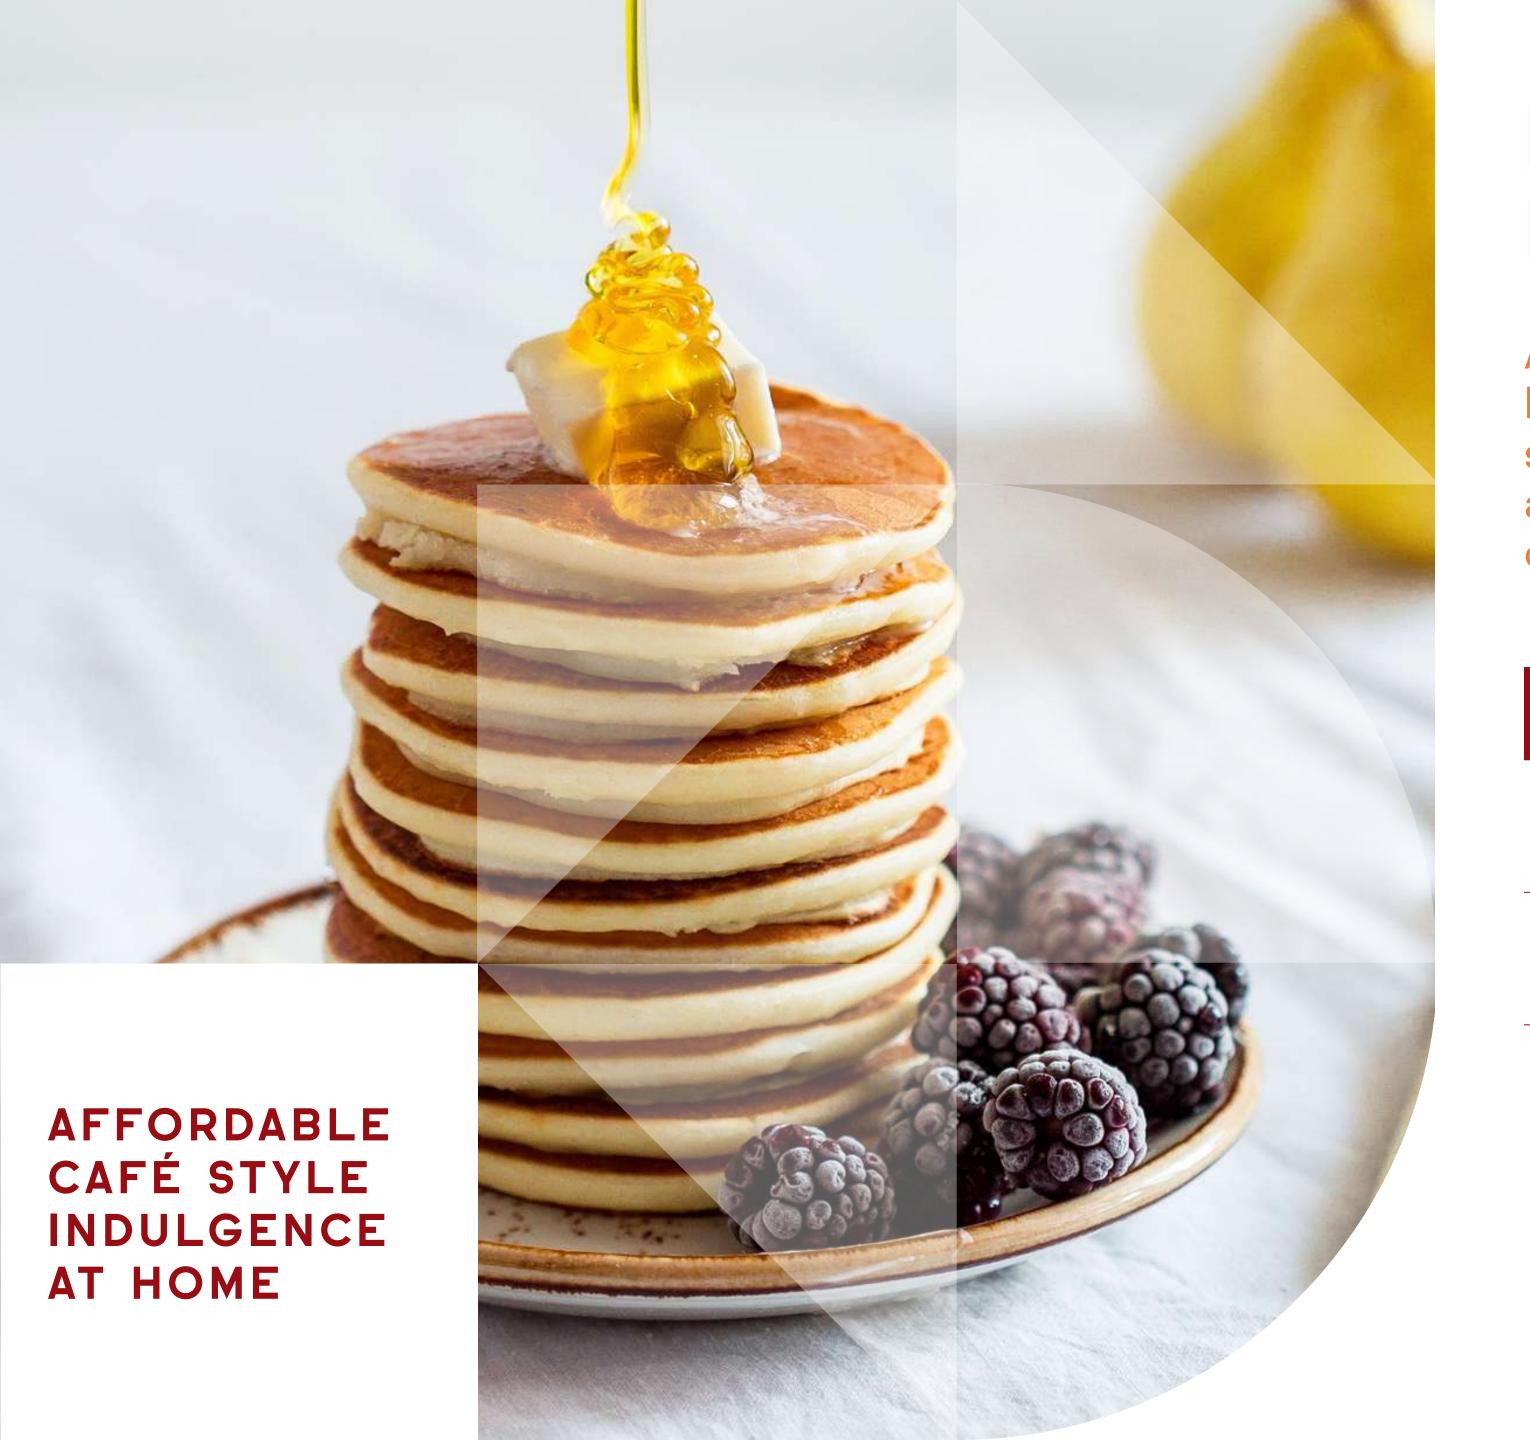

### PANCAKES WITH MAPLE PIECES

A family breakfast favorite, featuring a unique burst of flavor, color and texture! A ready-to-use, shelf stable pancake premix featuring the textural and visual appeal of maple inclusions takes the complexity out of whipping up something special!

#### IFF PRODUCT DESIGN™

Fruit inclusions

TAURA Maple Pieces

Functional ingredients

GRINDSTED® NFSB 4352 for an extra moist texture

**Flavors** 

Vanilla Extract

Note: Products and claims may vary from region to region.
Please check with your local sales team